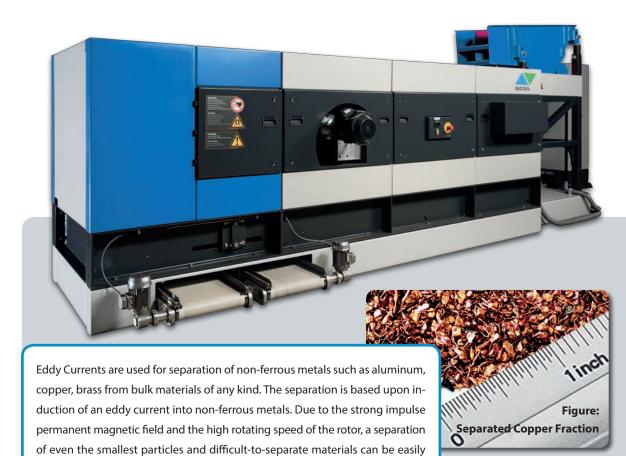

## **EddyPro** Series

### The new standard among Eddy Current Separators

• Excellent separation results down to 0.2 mm (0.008")

achieved with the EddyPro INP Series.

- · Strong and intensive impulse magnetic field
- Centric and eccentric rotor design available
- Working width up to 3,000mm (10 feet)
- The rotor design is specifically adjusted to your application
- Idling of conveyor belt in case of voltage drop based an energetic recovery system
  of the magnet rotor
- Simple splitter adjustments available in single and double configurations
- Quick and easy system integration, high operational safety, extreme low maintenance cost

## **Prime Eddy Current Separator**

With a choice of centric or eccentric rotors and separation **down to 1/128" (0.2 mm)**, the EddyPro offers customers excellent options for a variety of applications.