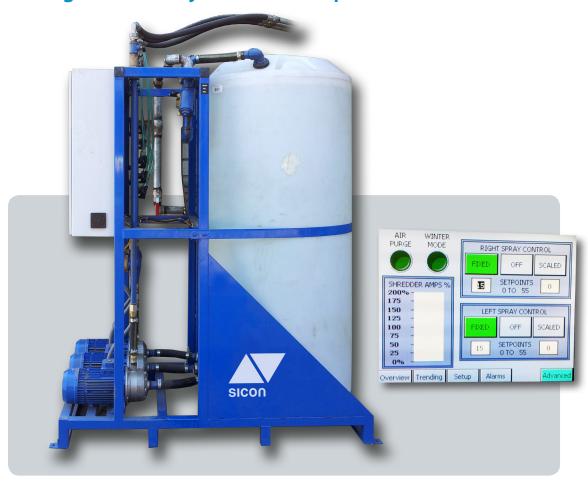

### **Intelligent Water Injection for Scrap Shredders**

- Intelligent water injection control system
- Automatic and manual modes of operation
- Dedicated centrifugal pumps for feed roll spray, rotor and fire water
- Flow Meters for incoming, feed roll spray and rotor water
- 1100 Litre water tank with automatic level controls
- Winter mode provides for automatic drain-back to skid or air purge
- Prevents diffuse dust emissions
- Special protected nozzles for high reliability
- Easily to be integrated into any shredder

### **Water Injection**

SICON Water Injection is designed to reduce visible emissions from your scrap metal shredder. It easily pipes to your existing spray bars to provide Rotor Spray, Feed Roll Spray and Rotor Flood water. The water system is designed to be compact, rugged. The complete system, including the tank, has a footprint of only 92 cm x 153 cm. Built with high quality, industry standard components, each unit is assembled and pressure tested prior to leaving our shop. All functions are conveniently controlled from the operator chair via the graphic interface screen. The water system can be integrated into any control system as well as stand alone.