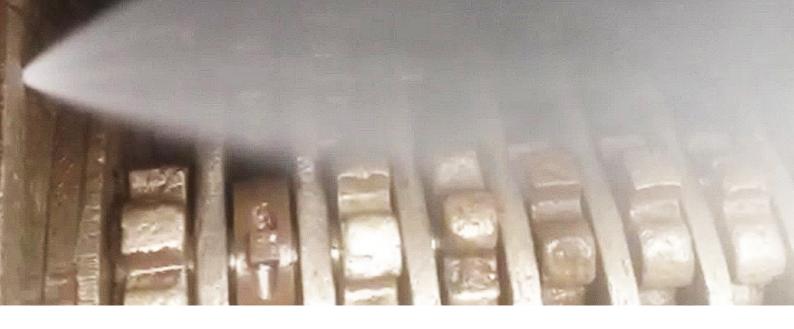

### **Water Injection**

SICON Water Injection is designed to reduce visible emissions from your scrap metal shredder. It easily pipes to your existing spray bars to provide Rotor Spray, Feed Roll Spray and Rotor Flood water. The water system is designed to be compact, rugged. The complete system, including the tank, has a footprint of only 92 cm x 153 cm. Built with high quality, industry standard components, each unit is assembled and pressure tested prior to leaving our shop. All functions are conveniently controlled from the operator chair via the graphic interface screen. The water system can be integrated into any control system as well as stand alone.