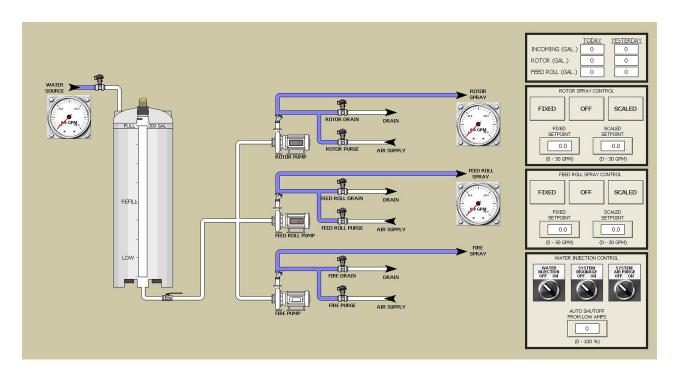

### **Water Injection**

SICON Water Injection is designed to reduce visible emissions from your scrap metal shredder. It easily pipes to your existing spray bars to provide Rotor Spray, Feed Roll Spray and Rotor Flood water. The water system is designed to be compact, rugged. The complete system, including the tank, has a footprint of only 92 cm x 153 cm. Built with high quality, industry standard components, each unit is assembled and pressure tested prior to leaving our shop. All functions are conveniently controlled from the operator chair via the graphic interface screen. The water system can be integrated into any control system as well as stand alone.